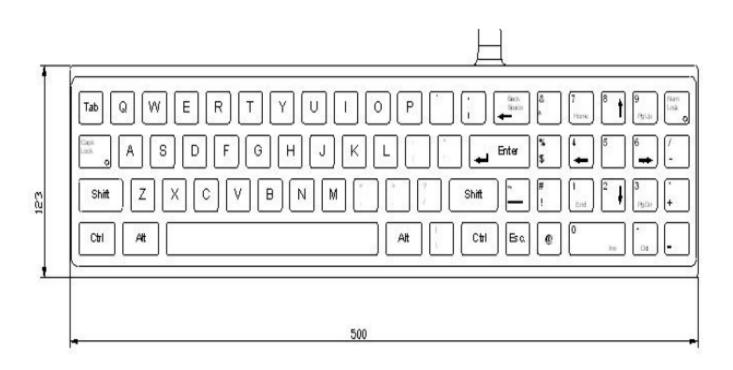

## **QWERTY KEYBOARD**

**FEATURES** 

QWERTY keyboard Momentary function

Stand alone

Sealed

**Easilly integrated** 

Suitable for ground application

**APPLICATIONS** 

| CHARACTERISTICS                      |            |            |      |             |       |
|--------------------------------------|------------|------------|------|-------------|-------|
| PARAMETER                            | <u>MIN</u> | <u>TYP</u> | MAX  | <u>UNIT</u> |       |
| # Push buttons                       |            | 66         |      |             |       |
| # Indicators                         |            |            |      |             |       |
| Travel force                         | 558        | 700        | 842  | gr          |       |
| Luminance Uniformity                 | 0.5        | 1          | 1.5  | fl          |       |
| Luminance RAtio                      |            |            |      |             |       |
| Average luminance                    |            |            |      | fl          |       |
| Illumination color                   | 515        | 525        | 535  | nm          | Green |
| Indicators color                     | 560        | 570        | 580  | nm          | Green |
| Gloss                                |            |            |      |             |       |
| Indicators brightness                | 80         |            |      | fl          |       |
| Interface: RS422                     |            |            |      |             |       |
| Weight                               |            |            | 2    | Kg          |       |
| Voltage                              | 4.95       | 5          | 5.05 | V           | DC    |
| Power consumption (illumination) 5 w |            |            |      |             |       |